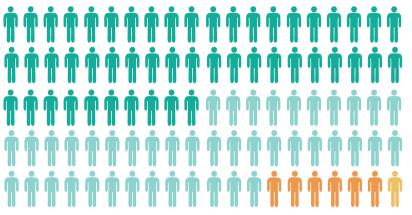

## recycle my cell

"what did you do with your last phone?"

93% 50% reuse & recycle 43% stored away 6% other 1% trash

Recycle My Cell accepts all wireless devices that connect to a cellular network, regardless of brand, model, age or condition. Head to RecycleMyCell.ca to learn more!